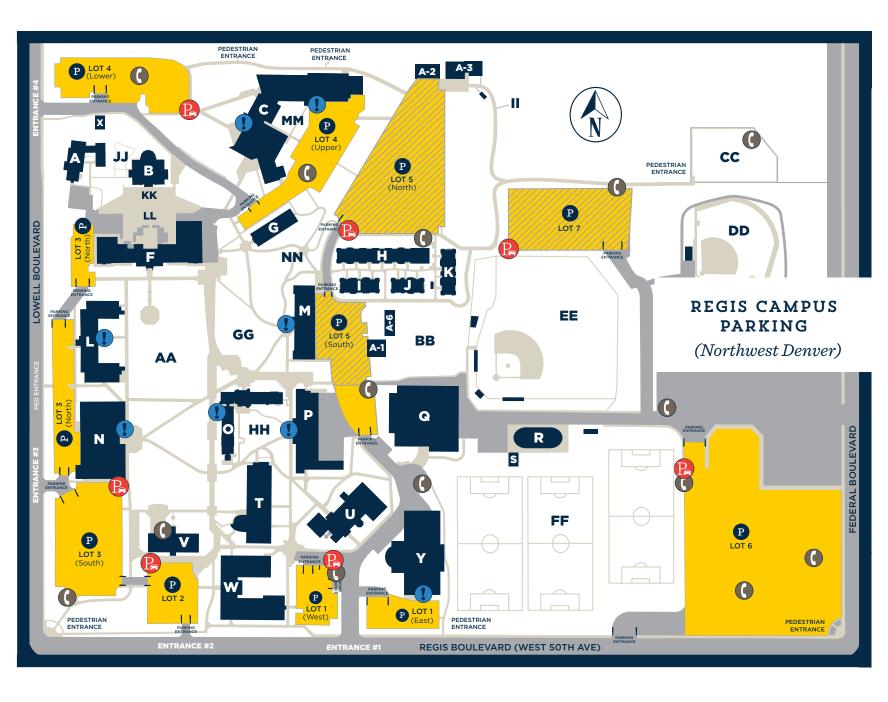

## **BUILDINGS**

- A Jesuit House
- A-1 Residence Life, Housing & Event Services
- A-2 Classroom A-185
- A-3 Classroom A186-23 Classroom A186-04 PT Research Lab A186-05
  - OTD/HES Lab A186-06
- A-6 Restroom
- B St. John Francis Regis Chapel
- C St. Peter Claver, S.J., Hall
- F Main Hall
- G O'Sullivan Fine Arts Center
- H-K Residence Village (Townhouses)
- L West Hall

- M O'Connell Hall
- N Student Center
- O Carroll Hall
- P DeSmet Hall
- Q Regis Arena
- R Ranger Dome
- S Athletic Fields /
- Dome Restrooms
- T Felix Pomponio Family Science Center
- U Coors Life
  Directions Center
- V Dayton Memorial Library
- W Loyola Hall
- X Arboretum Kiosk
- Y David M. Clarke, S.J., Hall

## **FIELDS**

- AA Boettcher Commons
- BB Beach Field
- CC Greenspace
- DD Softball Field
- EE Baseball Field
- FF Soccer / Lacrosse Field
- GG Our Lady of Loretto Grotto
- HH Hopkins Garden
- II Walking Path
- JJ Prayer Garden
- KK Dillion Plaza
- LL Fortune Plaza
- MM GTC Plaza
- NN Rueckert-Hartman Plaza

Parking Kiosk Pay Station

Emergency Blue Light Phones

Emergency Call Box

No Overnight Parking

Designated Overnight Parking